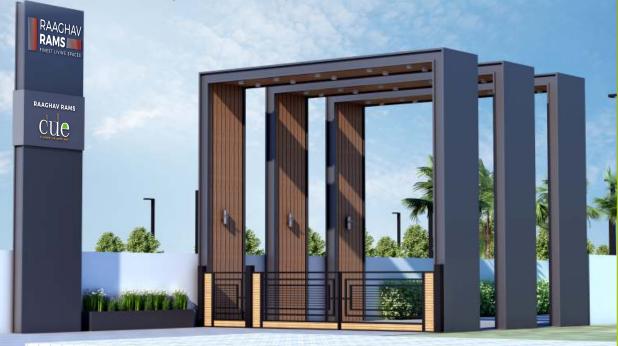

#### RAAGHAV RAMS PRESENTS

VALUE-ADDED PREMIUM PLOTS AT **THIRUNINDRAVUR**LOCATED BANG ON **CHENNAI - THIRUVALLUR HIGH ROAD**RANGING FROM **698** TO **1399** SQ.FT.

READY FOR CONSTRUCTION

GRAND ENTRANCE ARCH