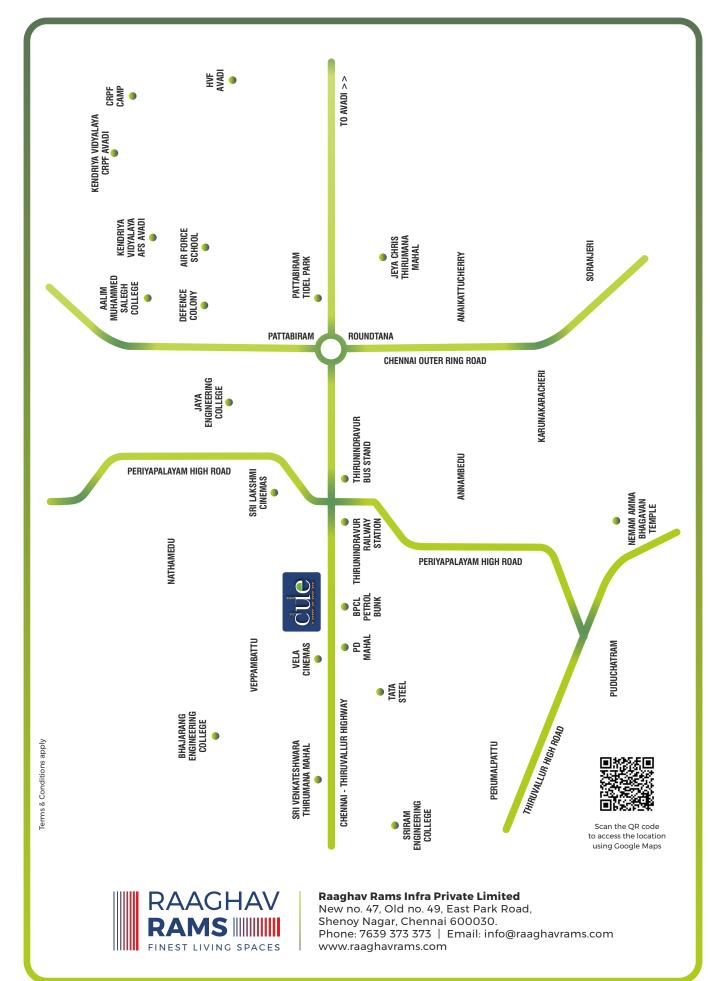

#### **PRIME LOCATION:**

Situated on the Chennai-Thiruvallur High Road for easy accessibility.

# **CLOSE TO HISTORIC TEMPLES:**

Bakthavatchalam Temple and Hrithayaleeshwarar Temple are located nearby, adding to the cultural significance of the area.

# **OPPOSITE TO THIRUNINDRAVUR RAILWAY STATION:**

Convenient for commuters and travelers.

# **CLOSE TO UPCOMING PATTABIRAM TIDEL PARK:**

Located just 7 kilometers away, adding to the potential for growth and development in the area.

phyliphyly